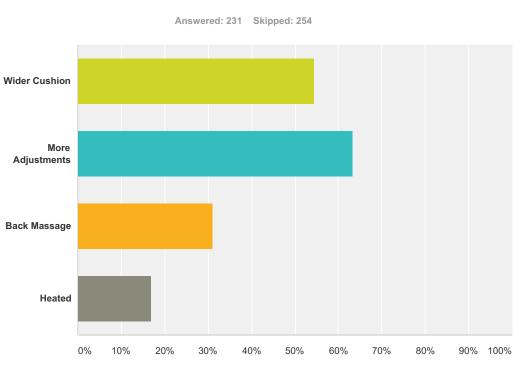

#### Q4 If you answered no, what would you like to see?

| Answer Choices         | Responses |     |
|------------------------|-----------|-----|
| Wider Cushion          | 54.55%    | 126 |
| More Adjustments       | 63.20%    | 146 |
| Back Massage           | 31.17%    | 72  |
| Heated                 | 16.88%    | 39  |
| Total Respondents: 231 |           |     |