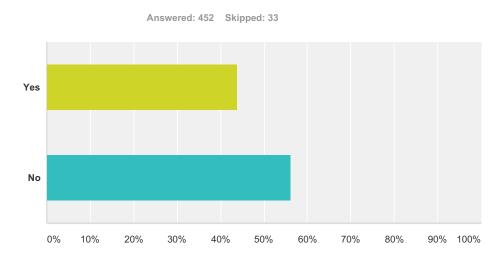

#### Q7 Are you subscribed to SAT radio?

| Answer Choices | Responses |     |
|----------------|-----------|-----|
| Yes            | 44.47%    | 201 |
| No             | 55.53%    | 251 |
| Total          |           | 452 |