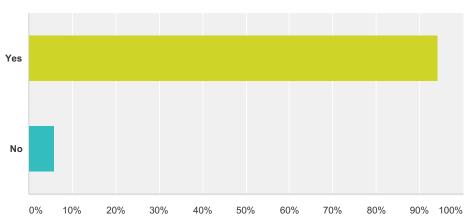

#### Q8 Would you like to see factory installed inverters?

Answered: 452 Skipped: 33

| Answer Choices | Responses |     |
|----------------|-----------|-----|
| Yes            | 94.25%    | 426 |
| No             | 5.75%     | 26  |
| Total          |           | 452 |