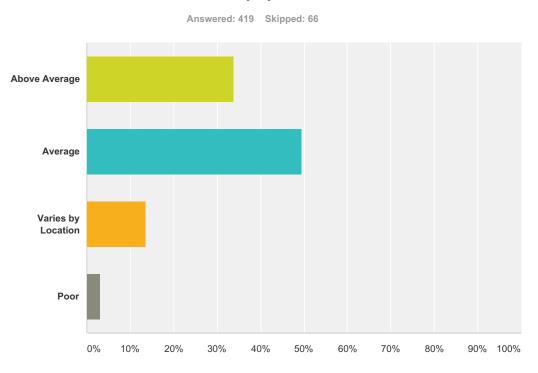

# Q12 How would you rate the overall quality of our equipment?

| Answer Choices     | Responses |     |
|--------------------|-----------|-----|
| Above Average      | 33.89%    | 142 |
| Average            | 49.40%    | 207 |
| Varies by Location | 13.60%    | 57  |
| Poor               | 3.10%     | 13  |
| Total              |           | 419 |