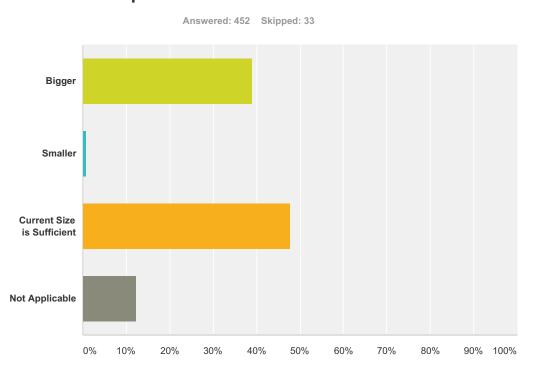

## Q5 How would you rate bunk size? In your opinion the bunk needs to be:

| Answer Choices             | Responses         |
|----------------------------|-------------------|
| Bigger                     | <b>38.94%</b> 176 |
| Smaller                    | 0.88%             |
| Current Size is Sufficient | <b>47.79%</b> 216 |
| Not Applicable             | <b>12.39%</b> 56  |
| Total                      | 452               |