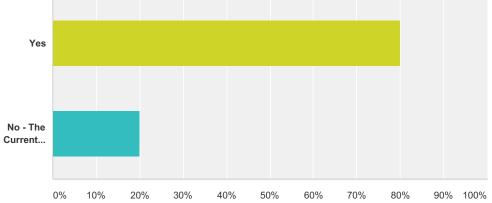

## Q11 Would you like to see an upgraded mattress?

Answered: 452 Skipped: 33

| Answer Choices                           | Responses |     |
|------------------------------------------|-----------|-----|
| Yes                                      | 79.87%    | 361 |
| No - The Current Mattress is Sufficient. | 20.13%    | 91  |
| Total                                    |           | 452 |