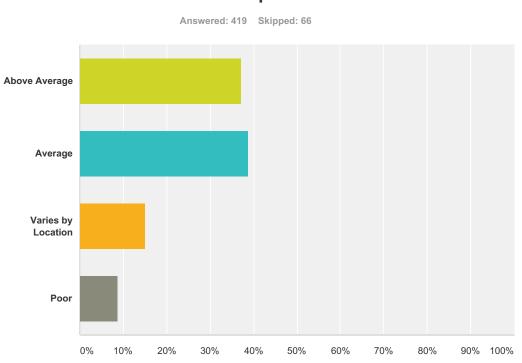

| Q13                    | How would you rate our overall |  |  |
|------------------------|--------------------------------|--|--|
| maintenance practices? |                                |  |  |

| Answer Choices     | Responses |     |
|--------------------|-----------|-----|
| Above Average      | 37.23%    | 156 |
| Average            | 38.90%    | 163 |
| Varies by Location | 15.04%    | 63  |
| Poor               | 8.83%     | 37  |
| Total              |           | 419 |