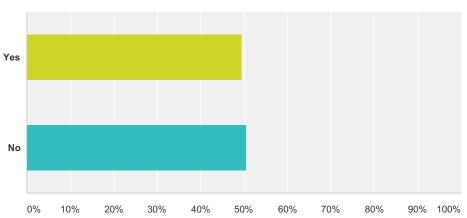

#### Q3 Are you satisfied with the current driver's seat?

Answered: 473 Skipped: 12

| Answer Choices | Responses |     |
|----------------|-----------|-----|
| Yes            | 49.47%    | 234 |
| No             | 50.53%    | 239 |
| Total          |           | 473 |