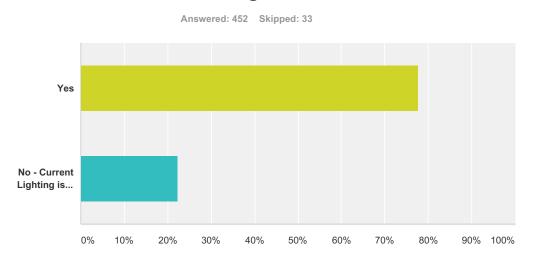

## Q10 Would you like to see improved headlights?

| Answer Choices                      | Responses |     |
|-------------------------------------|-----------|-----|
| Yes                                 | 77.65%    | 351 |
| No - Current Lighting is Sufficient | 22.35%    | 101 |
| Total                               |           | 452 |