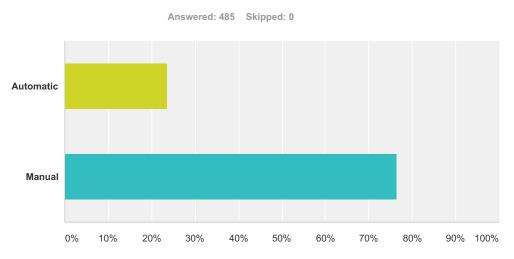

#### Q2 Which transmission would you prefer?

| Answer Choices | Responses |     |
|----------------|-----------|-----|
| Automatic      | 23.51%    | 114 |
| Manual         | 76.49%    | 371 |
| Total          |           | 485 |