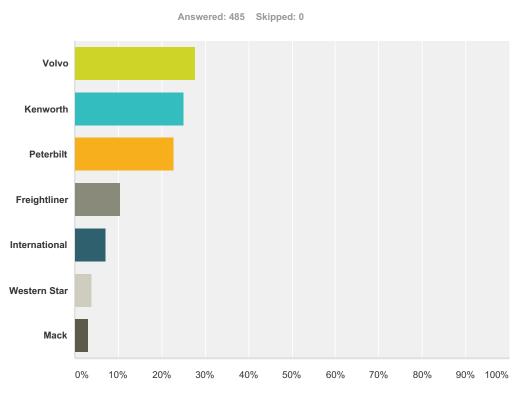

| Q1 | What | brand | of | tractor | would | you | prefer? |
|----|------|-------|----|---------|-------|-----|---------|
|----|------|-------|----|---------|-------|-----|---------|

| Answer Choices | Responses |     |
|----------------|-----------|-----|
| Volvo          | 27.84%    | 135 |
| Kenworth       | 24.95%    | 121 |
| Peterbilt      | 22.68%    | 110 |
| Freightliner   | 10.52%    | 51  |
| International  | 7.01%     | 34  |
| Western Star   | 3.92%     | 19  |
| Mack           | 3.09%     | 15  |
| Total          |           | 485 |