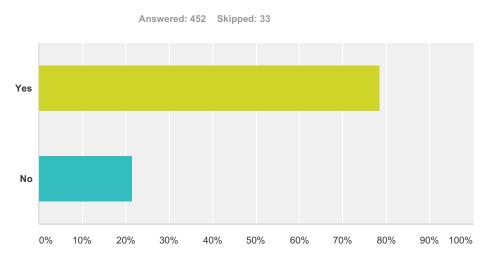

#### Q6 Would you like to see additional USB outlets in the cab and bunk of the tractor?

| Answer Choices | Responses |     |
|----------------|-----------|-----|
| Yes            | 78.54%    | 355 |
| No             | 21.46%    | 97  |
| Total          |           | 452 |