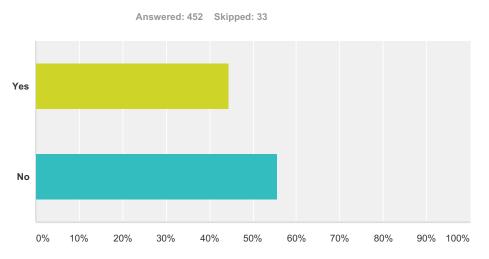

#### Q7 Are you subscribed to SAT radio?

| Answer Choices | Responses |     |
|----------------|-----------|-----|
| Yes            | 44.47%    | 201 |
| No             | 55.53%    | 251 |
| Total          |           | 452 |